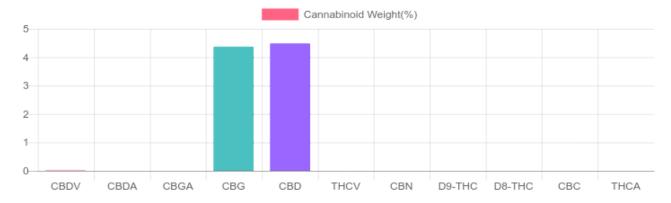

## Cannabinoids Test

SHIMADZU INTEGRATED UPLC-PDA

| GSL SOP 400        |        |           | UPLUADED: 03/12/2021 10:42:01 |         |  |
|--------------------|--------|-----------|-------------------------------|---------|--|
| Cannabinoids       | LOQ    | weight(%) | mg/g                          | mg/unit |  |
| D9-THC             | 10 PPM | N/D       | N/D                           | N/D     |  |
| THCA               | 10 PPM | N/D       | N/D                           | N/D     |  |
| CBD                | 10 PPM | 4.483%    | 44.832                        | 1,271.0 |  |
| CBDA               | 20 PPM | N/D       | N/D                           | N/D     |  |
| CBDV               | 20 PPM | 0.015%    | 0.151                         | 4.3     |  |
| CBC                | 10 PPM | N/D       | N/D                           | N/D     |  |
| CBN                | 10 PPM | N/D       | N/D                           | N/D     |  |
| CBG                | 10 PPM | 4.372%    | 43.723                        | 1,239.5 |  |
| CBGA               | 20 PPM | N/D       | N/D                           | N/D     |  |
| D8-THC             | 10 PPM | N/D       | N/D                           | N/D     |  |
| THCV               | 10 PPM | N/D       | N/D                           | N/D     |  |
| TOTAL D9-THC       |        | N/D       | N/D                           | N/D     |  |
| TOTAL CBD*         |        | 4.483%    | 44.832                        | 1,271.0 |  |
| TOTAL CANNABINOIDS |        | 8.870%    | 88.706                        | 2,514.8 |  |