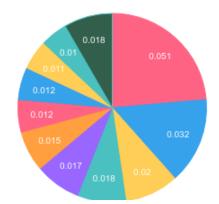

## TERPENES: TOTAL (0.216%)

Headspace GCMS - Shimadzu GCMS QP2020 with HS20

| Terpene         | Results (%) | LOQ (%) | LOD (%) |
|-----------------|-------------|---------|---------|
| ALPHA-PINENE    | 0.010%      | 0.0067% | 0.0063% |
| ALPHA-TERPINENE | 0.010%      | 0.0067% | 0.0063% |
| BETA-MYRCENE    | 0.017%      | 0.0067% | 0.0063% |
| BETA-PINENE     | 0.015%      | 0.0067% | 0.0063% |
| CARYOPHYLLENE   | 0.020%      | 0.0067% | 0.0063% |
| GAMMATERPINENE  | 0.012%      | 0.0067% | 0.0016% |
| GERANIOL        | 0.032%      | 0.0067% | 0.0063% |
| HUMULENE        | 0.011%      | 0.0067% | 0.0063% |
| LIMONENE        | 0.051%      | 0.0067% | 0.0063% |
| LINALOOL        | 0.018%      | 0.0067% | 0.0063% |
| P-CYMENE        | 0.008%      | 0.0067% | 0.0063% |
| TERPINOLENE     | 0.012%      | 0.0067% | 0.0063% |