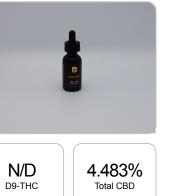

### 2,514.8 mg Cannabinoids per unit CBD per unit

1 unit = 30 ml per unit x density (.945) x Cannabinoid concentration

## Cannabinoids Test

SHIMADZU INTEGRATED UPLC-PDA

| GSL SOP 400        |        |           | UPLUADED: 03/12/2021 10:42:01 |         |  |
|--------------------|--------|-----------|-------------------------------|---------|--|
| Cannabinoids       | LOQ    | weight(%) | mg/g                          | mg/unit |  |
| D9-THC             | 10 PPM | N/D       | N/D                           | N/D     |  |
| THCA               | 10 PPM | N/D       | N/D                           | N/D     |  |
| CBD                | 10 PPM | 4.483%    | 44.832                        | 1,271.0 |  |
| CBDA               | 20 PPM | N/D       | N/D                           | N/D     |  |
| CBDV               | 20 PPM | 0.015%    | 0.151                         | 4.3     |  |
| CBC                | 10 PPM | N/D       | N/D                           | N/D     |  |
| CBN                | 10 PPM | N/D       | N/D                           | N/D     |  |
| CBG                | 10 PPM | 4.372%    | 43.723                        | 1,239.5 |  |
| CBGA               | 20 PPM | N/D       | N/D                           | N/D     |  |
| D8-THC             | 10 PPM | N/D       | N/D                           | N/D     |  |
| THCV               | 10 PPM | N/D       | N/D                           | N/D     |  |
| TOTAL D9-THC       |        | N/D       | N/D                           | N/D     |  |
| TOTAL CBD*         |        | 4.483%    | 44.832                        | 1,271.0 |  |
| TOTAL CANNABINOIDS |        | 8.870%    | 88.706                        | 2,514.8 |  |