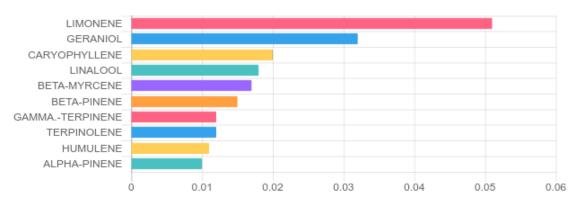

## TERPENES: TOTAL (0.216%)

Headspace GCMS - Shimadzu GCMS QP2020 with HS20

| Terpene         | Results (%) | LOQ (%) | LOD (%) |
|-----------------|-------------|---------|---------|
| ALPHA-PINENE    | 0.010%      | 0.0067% | 0.0063% |
| ALPHA-TERPINENE | 0.010%      | 0.0067% | 0.0063% |
| BETA-MYRCENE    | 0.017%      | 0.0067% | 0.0063% |
| BETA-PINENE     | 0.015%      | 0.0067% | 0.0063% |
| CARYOPHYLLENE   | 0.020%      | 0.0067% | 0.0063% |
| GAMMATERPINENE  | 0.012%      | 0.0067% | 0.0016% |
| GERANIOL        | 0.032%      | 0.0067% | 0.0063% |
| HUMULENE        | 0.011%      | 0.0067% | 0.0063% |
| LIMONENE        | 0.051%      | 0.0067% | 0.0063% |
| LINALOOL        | 0.018%      | 0.0067% | 0.0063% |
| P-CYMENE        | 0.008%      | 0.0067% | 0.0063% |
| TERPINOLENE     | 0.012%      | 0.0067% | 0.0063% |

### **Terpenes Breakdown**

Prepared: 03/11/2021 16:33:51

Uploaded: 03/29/2021 07:53:04

### **Top Terpenes Results:**