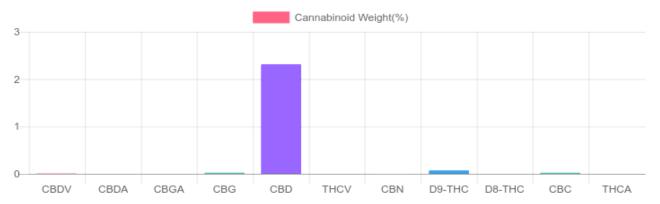

## Sample

0.071% D9-THC

2.314% Total CBD

691.2 mg Cannabinoids per 656.1 mg CBD per

1 unit = 30 ml per unit x density (.945) x Cannabinoid concentration

## **Cannabinoids Test**

SHIMADZU INTEGRATED UPLC-PDA GSL SOP 400

UPLOADED: 03/23/2021 11:07:05

| Cannabinoids       | LOQ    | weight(%) | mg/g   | mg/unit |
|--------------------|--------|-----------|--------|---------|
| D9-THC             | 10 PPM | 0.071%    | 0.706  | 20.0    |
| THCA               | 10 PPM | N/D       | N/D    | N/D     |
| CBD                | 10 PPM | 2.314%    | 23.143 | 656.1   |
| CBDA               | 20 PPM | N/D       | N/D    | N/D     |
| CBDV               | 20 PPM | 0.006%    | 0.064  | 1.8     |
| CBC                | 10 PPM | 0.023%    | 0.226  | 6.4     |
| CBN                | 10 PPM | B/LOQ     | B/LOQ  | B/LOQ   |
| CBG                | 10 PPM | 0.024%    | 0.244  | 6.9     |
| CBGA               | 20 PPM | N/D       | N/D    | N/D     |
| D8-THC             | 10 PPM | N/D       | N/D    | N/D     |
| THCV               | 10 PPM | N/D       | N/D    | N/D     |
| TOTAL D9-THC       |        | 0.071%    | 0.071% | 20.0    |
| TOTAL CBD*         |        | 2.314%    | 23.143 | 656.1   |
| TOTAL CANNABINOIDS |        | 2.438%    | 24.383 | 691.2   |

Reporting Limit 10 ppm \*Total CBD = CBD + CBDA x 0.877 N/D - Not Detected, B/LOQ - Below Limit of Quantification

Dr. Andrew Hall, Ph.D., Chief Scientific Officer

Ben Witten, MS, MT., Lab Director

**Green Scientific Labs** info@greenscientificlabs.com 1-833 TEST CBD