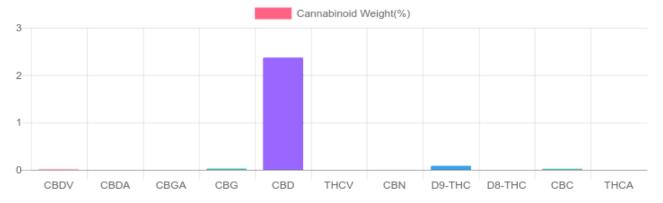

## Sample

0.085% D9-THC 2.370% Total CBD

713.4 mg Cannabinoids per unit 671.9 mg CBD per unit

1 unit = 30 ml per unit x density (.945) x Cannabinoid concentration

## **Cannabinoids Test**

SHIMADZU INTEGRATED UPLC-PDA GSL SOP 400

SOP 400 **UPLOADED:** 03/23/2021 11:07:05

| Cannabinoids       | LOQ    | weight(%) | mg/g   | mg/unit |
|--------------------|--------|-----------|--------|---------|
| D9-THC             | 10 PPM | 0.085%    | 0.848  | 24.0    |
| THCA               | 10 PPM | N/D       | N/D    | N/D     |
| CBD                | 10 PPM | 2.370%    | 23.700 | 671.9   |
| CBDA               | 20 PPM | N/D       | N/D    | N/D     |
| CBDV               | 20 PPM | 0.009%    | 0.095  | 2.7     |
| CBC                | 10 PPM | 0.023%    | 0.226  | 6.4     |
| CBN                | 10 PPM | 0.002%    | 0.023  | 0.7     |
| CBG                | 10 PPM | 0.027%    | 0.270  | 7.7     |
| CBGA               | 20 PPM | N/D       | N/D    | N/D     |
| D8-THC             | 10 PPM | N/D       | N/D    | N/D     |
| THCV               | 10 PPM | N/D       | N/D    | N/D     |
| TOTAL D9-THC       |        | 0.085%    | 0.085% | 24.0    |
| TOTAL CBD*         |        | 2.370%    | 23.700 | 671.9   |
| TOTAL CANNABINOIDS |        | 2.516%    | 25.162 | 713.4   |