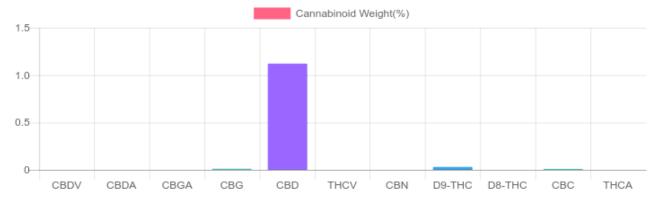

## Sample

0.031% D9-THC 1.122% Total CBD

332.3 mg Cannabinoids per unit

318.1 mg CBD per unit

1 unit = 30 ml per unit x density (.945) x Cannabinoid concentration

## **Cannabinoids Test**

SHIMADZU INTEGRATED UPLC-PDA GSL SOP 400

SOP 400 **UPLOADED:** 03/23/2021 11:07:05

| Cannabinoids       | LOQ    | weight(%) | mg/g   | mg/unit |
|--------------------|--------|-----------|--------|---------|
| D9-THC             | 10 PPM | 0.031%    | 0.310  | 8.8     |
| THCA               | 10 PPM | N/D       | N/D    | N/D     |
| CBD                | 10 PPM | 1.122%    | 11.221 | 318.1   |
| CBDA               | 20 PPM | N/D       | N/D    | N/D     |
| CBDV               | 20 PPM | N/D       | N/D    | N/D     |
| CBC                | 10 PPM | 0.009%    | 0.085  | 2.4     |
| CBN                | 10 PPM | N/D       | N/D    | N/D     |
| CBG                | 10 PPM | 0.011%    | 0.107  | 3.0     |
| CBGA               | 20 PPM | N/D       | N/D    | N/D     |
| D8-THC             | 10 PPM | N/D       | N/D    | N/D     |
| THCV               | 10 PPM | N/D       | N/D    | N/D     |
| TOTAL D9-THC       |        | 0.031%    | 0.031% | 8.8     |
| TOTAL CBD*         |        | 1.122%    | 11.221 | 318.1   |
| TOTAL CANNABINOIDS |        | 1.173%    | 11.723 | 332.3   |