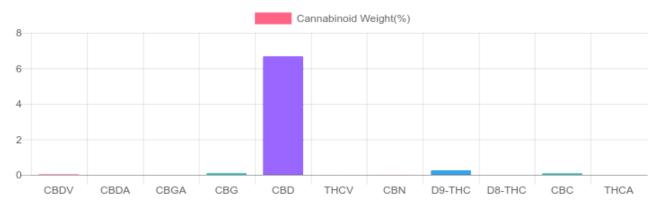

## Sample

0.253% D9-THC 6.675% Total CBD

4,060.6 mg Cannabinoids per unit 3,784.8 mg CBD per unit

1 unit = 60 ml per unit x density (.945) x Cannabinoid concentration

## **Cannabinoids Test**

SHIMADZU INTEGRATED UPLC-PDA GSL SOP 400

UPLOADED: 04/02/2021 15:35:54

| Cannabinoids       | LOQ    | weight(%) | mg/g   | mg/unit |
|--------------------|--------|-----------|--------|---------|
| D9-THC             | 10 PPM | 0.253%    | 2.531  | 143.5   |
| THCA               | 10 PPM | N/D       | N/D    | N/D     |
| CBD                | 10 PPM | 6.675%    | 66.752 | 3,784.8 |
| CBDA               | 20 PPM | N/D       | N/D    | N/D     |
| CBDV               | 20 PPM | 0.030%    | 0.301  | 17.1    |
| CBC                | 10 PPM | 0.091%    | 0.905  | 51.3    |
| CBN                | 10 PPM | 0.010%    | 0.096  | 5.4     |
| CBG                | 10 PPM | 0.103%    | 1.032  | 58.5    |
| CBGA               | 20 PPM | N/D       | N/D    | N/D     |
| D8-THC             | 10 PPM | N/D       | N/D    | N/D     |
| THCV               | 10 PPM | N/D       | N/D    | N/D     |
| TOTAL D9-THC       |        | 0.253%    | 0.253% | 143.5   |
| TOTAL CBD*         |        | 6.675%    | 66.752 | 3,784.8 |
| TOTAL CANNABINOIDS |        | 7.162%    | 71.617 | 4,060.6 |