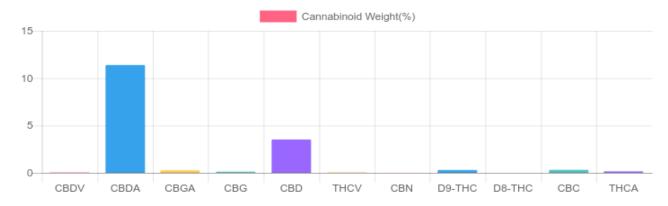

Sample

SHIMADZU INTEGRATED UPLC-PDA

| 5 |  |
|---|--|
|   |  |

| 0.300% | 13.502%   |
|--------|-----------|
| D9-THC | Total CBD |

| GSL SOP 400        |        | UPLOADED: 11/05/2020 11:09:00 |         |  |
|--------------------|--------|-------------------------------|---------|--|
| Cannabinoids       | LOQ    | weight(%)                     | mg/g    |  |
| D9-THC             | 10 PPM | 0.300%                        | 3.001   |  |
| THCA               | 10 PPM | 0.153%                        | 1.527   |  |
| CBD                | 10 PPM | 3.523%                        | 35.235  |  |
| CBDA               | 20 PPM | 11.379%                       | 113.787 |  |
| CBDV               | 20 PPM | 0.034%                        | 0.339   |  |
| CBC                | 10 PPM | 0.315%                        | 3.146   |  |
| CBN                | 10 PPM | 0.015%                        | 0.152   |  |
| CBG                | 10 PPM | 0.119%                        | 1.189   |  |
| CBGA               | 20 PPM | 0.263%                        | 2.631   |  |
| D8-THC             | 10 PPM | N/D                           | N/D     |  |
| THCV               | 10 PPM | 0.028%                        | 0.278   |  |
| TOTAL D9-THC       |        | 0.300%                        | 0.300%  |  |
| TOTAL CBD*         |        | 13.502%                       | 135.026 |  |
| TOTAL CANNABINOIDS |        | 16.129%                       | 161.285 |  |

Reporting Limit 10 ppm \*Total CBD = CBD + CBDA x 0.877 N/D - Not Detected, B/LOQ - Below Limit of Quantification

Dr. Andrew Hall, Ph.D., Chief Scientific Officer

Ben Witten, MS, MT., Lab Director

**Green Scientific Labs** info@greenscientificlabs.com 1-833 TEST CBD