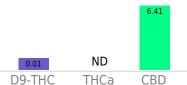

## **Cannabinoids**

| Analyte            | Weight(%)                                                                  | mg/g                                                                                                                                 |
|--------------------|----------------------------------------------------------------------------|--------------------------------------------------------------------------------------------------------------------------------------|
| D9-THC             | 0.01                                                                       | 0.06                                                                                                                                 |
| THCa               | ND                                                                         | ND                                                                                                                                   |
| TOTAL THC          | 0.01                                                                       | 0.10                                                                                                                                 |
| CBD                | 6.41                                                                       | 64.05                                                                                                                                |
| CBDa               | 0.01                                                                       | 0.11                                                                                                                                 |
| TOTAL CBD          | 6.41                                                                       | 64.10                                                                                                                                |
| CBN                | ND                                                                         | ND                                                                                                                                   |
| CBDV               | 0.01                                                                       | 0.15                                                                                                                                 |
| D8-THC             | ND                                                                         | ND                                                                                                                                   |
| THCV               | ND                                                                         | ND                                                                                                                                   |
| CBG                | ND                                                                         | ND                                                                                                                                   |
| CBGA               | ND                                                                         | ND                                                                                                                                   |
| CBC                | ND                                                                         | ND                                                                                                                                   |
| TOTAL CANNABINOIDS | 6.44                                                                       | 64.40                                                                                                                                |
|                    | D9-THC THCa TOTAL THC CBD CBDa TOTAL CBD CBN CBDV D8-THC THCV CBG CBGA CBC | D9-THC 0.01 THCa ND TOTAL THC 0.01 CBD 6.41 CBDa 0.01 TOTAL CBD 6.41 CBN ND CBDV 0.01 D8-THC ND THCV ND CBG ND CBG ND CBGA ND CBC ND |