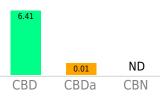

## **Cannabinoids**

| Analyte            | Weight(%)                                                                  | mg/g                                                                                                                                 |
|--------------------|----------------------------------------------------------------------------|--------------------------------------------------------------------------------------------------------------------------------------|
| D9-THC             | 0.01                                                                       | 0.06                                                                                                                                 |
| THCa               | ND                                                                         | ND                                                                                                                                   |
| TOTAL THC          | 0.01                                                                       | 0.10                                                                                                                                 |
| CBD                | 6.41                                                                       | 64.05                                                                                                                                |
| CBDa               | 0.01                                                                       | 0.11                                                                                                                                 |
| TOTAL CBD          | 6.41                                                                       | 64.10                                                                                                                                |
| CBN                | ND                                                                         | ND                                                                                                                                   |
| CBDV               | 0.01                                                                       | 0.15                                                                                                                                 |
| D8-THC             | ND                                                                         | ND                                                                                                                                   |
| THCV               | ND                                                                         | ND                                                                                                                                   |
| CBG                | ND                                                                         | ND                                                                                                                                   |
| CBGA               | ND                                                                         | ND                                                                                                                                   |
| CBC                | ND                                                                         | ND                                                                                                                                   |
| TOTAL CANNABINOIDS | 6.44                                                                       | 64.40                                                                                                                                |
|                    | D9-THC THCa TOTAL THC CBD CBDa TOTAL CBD CBN CBDV D8-THC THCV CBG CBGA CBC | D9-THC 0.01 THCa ND TOTAL THC 0.01 CBD 6.41 CBDa 0.01 TOTAL CBD 6.41 CBN ND CBDV 0.01 D8-THC ND THCV ND CBG ND CBG ND CBGA ND CBC ND |