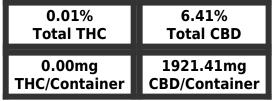

#### **Cannabinoids**

## **Cannabinoids**

| Analyte            | Weight(%)                                                                  | mg/g                                                                                                                                 |
|--------------------|----------------------------------------------------------------------------|--------------------------------------------------------------------------------------------------------------------------------------|
| D9-THC             | 0.01                                                                       | 0.06                                                                                                                                 |
| THCa               | ND                                                                         | ND                                                                                                                                   |
| TOTAL THC          | 0.01                                                                       | 0.10                                                                                                                                 |
| CBD                | 6.41                                                                       | 64.05                                                                                                                                |
| CBDa               | 0.01                                                                       | 0.11                                                                                                                                 |
| TOTAL CBD          | 6.41                                                                       | 64.10                                                                                                                                |
| CBN                | ND                                                                         | ND                                                                                                                                   |
| CBDV               | 0.01                                                                       | 0.15                                                                                                                                 |
| D8-THC             | ND                                                                         | ND                                                                                                                                   |
| THCV               | ND                                                                         | ND                                                                                                                                   |
| CBG                | ND                                                                         | ND                                                                                                                                   |
| CBGA               | ND                                                                         | ND                                                                                                                                   |
| CBC                | ND                                                                         | ND                                                                                                                                   |
| TOTAL CANNABINOIDS | 6.44                                                                       | 64.40                                                                                                                                |
|                    | D9-THC THCa TOTAL THC CBD CBDa TOTAL CBD CBN CBDV D8-THC THCV CBG CBGA CBC | D9-THC 0.01 THCa ND TOTAL THC 0.01 CBD 6.41 CBDa 0.01 TOTAL CBD 6.41 CBN ND CBDV 0.01 D8-THC ND THCV ND CBG ND CBG ND CBGA ND CBC ND |