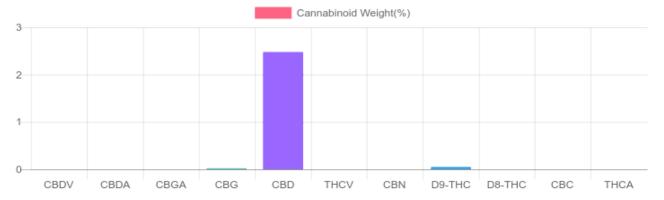

## Sample

0.050% D9-THC 2.478% Total CBD

**765.0 mg** Cannabinoids per unit 743.4 mg CBD per unit

1 unit = 30 grams per unit x Cannabinoid concentration

## **Cannabinoids Test**

SHIMADZU INTEGRATED UPLC-PDA

| GSL SOP 400        | PREPARED: 08/21/2020 18:19:18 |           | UPLOADED: 08/24/2020 12:25:27 |         |
|--------------------|-------------------------------|-----------|-------------------------------|---------|
| Cannabinoids       | LOQ                           | weight(%) | mg/g                          | mg/unit |
| D9-THC             | 10 PPM                        | 0.050%    | 0.501                         | 15.0    |
| THCA               | 10 PPM                        | N/D       | N/D                           | N/D     |
| CBD                | 10 PPM                        | 2.478%    | 24.780                        | 743.4   |
| CBDA               | 20 PPM                        | N/D       | N/D                           | N/D     |
| CBDV               | 20 PPM                        | N/D       | N/D                           | N/D     |
| CBC                | 10 PPM                        | N/D       | N/D                           | N/D     |
| CBN                | 10 PPM                        | N/D       | N/D                           | N/D     |
| CBG                | 10 PPM                        | 0.022%    | 0.220                         | 6.6     |
| CBGA               | 20 PPM                        | N/D       | N/D                           | N/D     |
| D8-THC             | 10 PPM                        | N/D       | N/D                           | N/D     |
| THCV               | 10 PPM                        | N/D       | N/D                           | N/D     |
| TOTAL D9-THC       |                               | 0.050%    | 0.050%                        | 15.0    |
| TOTAL CBD*         |                               | 2.478%    | 24.780                        | 743.4   |
| TOTAL CANNABINOIDS |                               | 2.550%    | 25.501                        | 765.0   |

Reporting Limit 10 ppm \*Total CBD = CBD + CBDA x 0.877

N/D - Not Detected, B/LOQ - Below Limit of Quantification

Dr. Andrew Hall, Ph.D., Chief Scientific Officer

Ben Witten, MS, MT., Lab Director

Green Scientific Labs info@greenscientificlabs.com 1-833 TEST CBD